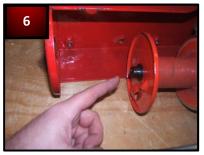

Remove motor from motor housing.

Remove key chuck retainer with a screwdriver and remove cable.

While motor is clear from assembly grease spool liberally.

Feed cable into spool as shown.

Feed end of cable into spool retainer clip as shown. Pull cable length for secure fit.