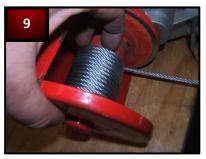

Remove motor from motor housing.

Remove key chuck retainer with a screwdriver and remove cable.

While motor is clear from assembly grease spool liberally.

Feed cable into spool as shown.

Feed end of cable into spool retainer clip as shown. Pull cable length for secure fit.