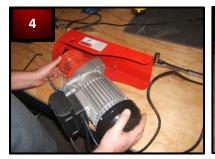

## **CARPET BADGER**

**Replacement Cable Instructions** 

Remove four bolts that secure motor housing to base plate.

Remove motor housing from base plate assembly and set aside.

Remove two allen bolts that secure motor to motor housing.

Remove motor from motor housing.

Remove key chuck retainer with a screwdriver and remove cable.

While motor is clear from assembly grease spool liberally.

Feed cable into spool as shown.

Feed end of cable into spool retainer clip as shown. Pull cable length for secure fit.