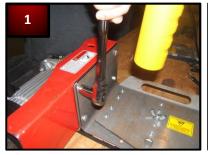

## **CARPET BADGER**

**Replacement Cable Instructions** 

Remove four bolts that secure motor housing to base plate.

Remove motor housing from base plate assembly and set aside.

Remove two allen bolts that secure motor to motor housing.