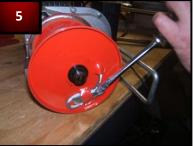

Remove motor from motor housing.

Remove key chuck retainer with a screwdriver and remove cable.

While motor is clear from assembly grease spool liberally.

Feed cable into spool as shown.

Feed end of cable into spool retainer clip as shown. Pull cable length for secure fit.