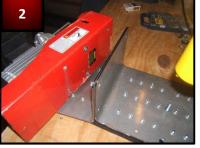

Remove motor from motor housing.

Remove key chuck retainer with a screwdriver and remove cable.

While motor is clear from assembly grease spool liberally.

Feed cable into spool as shown.

Feed end of cable into spool retainer clip as shown. Pull cable length for secure fit.