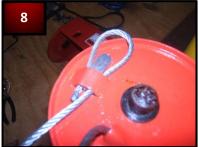

Remove motor from motor housing.

Remove key chuck retainer with a screwdriver and remove cable.

While motor is clear from assembly grease spool liberally.

Feed cable into spool as shown.

Feed end of cable into spool retainer clip as shown. Pull cable length for secure fit.