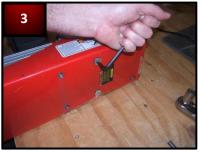

Remove motor from motor housing.

Remove key chuck retainer with a screwdriver and remove cable.

While motor is clear from assembly grease spool liberally.

Feed cable into spool as shown.

Feed end of cable into spool retainer clip as shown. Pull cable length for secure fit.