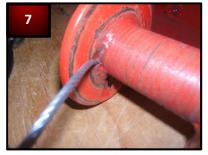

Remove motor from motor housing.

Remove key chuck retainer with a screwdriver and remove cable.

While motor is clear from assembly grease spool liberally.

Feed cable into spool as shown.

Feed end of cable into spool retainer clip as shown. Pull cable length for secure fit.